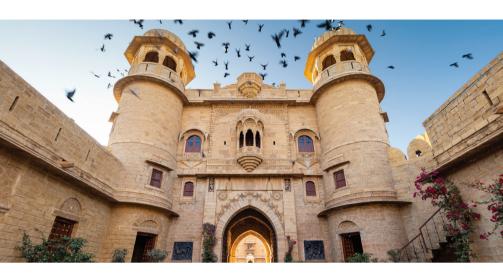

# WelcomHeritage Mohangarh Fort, Near Jaisalmer

Mohangarh Fort, Jaisalmer Road, Shri Mohangarh 345033,
District: Jaisalmer, Rajasthan, India

WelcomHeritage Mohangarh Fort was completed in 1944 and is said to be the youngest fort of India. It was built by His Highness Maharawal Jawahir Singhji of Jaisalmer for his son Maharaj Hukam Singhji. Built in yellow sandstone and decorated with delicately carved screens and white marble elephants, the fort is an exquisite example of Indo-Saracenic architecture. Maharaj Hukam Singhji and family have opened the doors of the Fort for the world to stay and experience the life and charm of yesteryear.